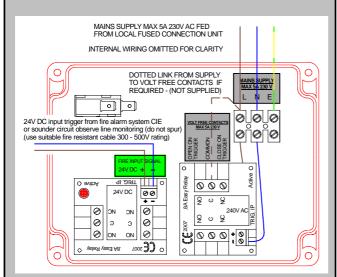

#### Wiring & Connection Details:

Installation of this equipment must only be undertaken by a competent person following the most current guidance of BS7671 & BS 5839.

# PLANT CONTROL RELAY

REF: PCR - 1

The Plant Control Relay contains a polarised relay on a P.C.B to receive a 24V signal from BS5839 fire alarm equipment and can be connected to a typical Fire Alarm Panel sounder circuit output using EOL resistors. The unit is capable of switching ancillary 240V loads of up to 5A resistive load.

The unit overcomes drawbacks with existing simple relay arrangements, as the output from it will remain isolated even when the alarm signal is only momentarily applied. This means that power is not restored prematurely to equipment such as magnetic door contacts, lift equipment and ventilation systems, which if re energised could allow the passage of smoke or fire, as can occur with standard relays on silencing of alarms.

The control unit requires a manual reset by pushing the green button, after any alarm input or power failure, meaning it is fail safe.