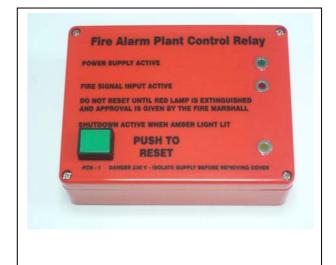

# **Fire Alarm Plant Control Relay**

# PLANT CONTROL RELAY

REF: PCR - 1

The Plant Control Relay contains a polarised relay on a P.C.B to receive a 24V signal from BS5839 fire alarm equipment and can be connected to a typical Fire Alarm Panel sounder circuit output using EOL resistors. The unit is capable of switching ancillary 240V loads of up to 5A resistive load.

The control unit requires a manual reset by pushing the green button, after any alarm input or power failure, meaning it is fail safe.